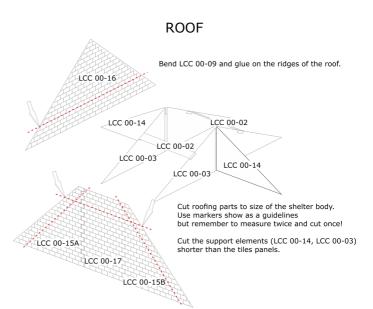

#### Bundle contains:

- 1x LCC 00-00
- 1x LCC 00-01
- 1x LCC 00-02
- 2x LCC 00-03
- 1x LCC 00-09
- 5x LCC 00-10
- 4x LCC 00-10
- +X LCC 00 12
- 2x LCC 00-14
- 2x LCC 00-15A
- 2x LCC 00-15B
- 2x LCC 00-16
- 1x LCC 00-171x LCC 00-69
- 1x LCC 00-74
- 1X LCC 00-7
- 1x LCC 00-75
- 1x LCC 02-00
- 2x LCC 02-01
- 2x LCC 02-02
- 2x LCC 02-03
- 1x LCC 02-49
- 5x LCC 02-50
- 1x LCC 02-51
- 1x LCC 02-52
- 5x LCC 02-53
- 1x LCC 02-54

## SHELTER AND TOILET

Construct the canopy from LCC 00-75 and LCC 00-75. The notches in supports and side valence should meet with the LCC 00-12 decoration strips on the main shelter building.