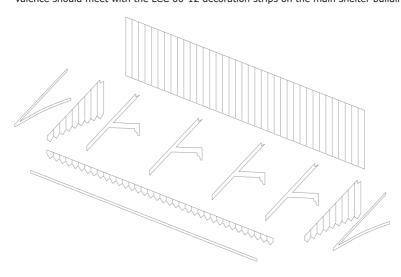

## SHELTER AND TOILET

Construct the canopy from LCC 00-75 and LCC 00-75. The notches in supports and side valence should meet with the LCC 00-12 decoration strips on the main shelter building.