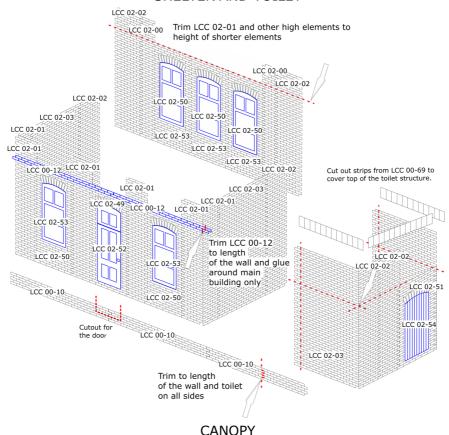

#### Bundle contains:

- 1x LCC 00-00
- 1x LCC 00-01
- 1x LCC 00-02
- 2x LCC 00-03
- 1x LCC 00-09
- 5x LCC 00-10
- 4x LCC 00-10
- +X LCC 00 12
- 2x LCC 00-14
- 2x LCC 00-15A
- 2x LCC 00-15B
- 2x LCC 00-16
- 1x LCC 00-171x LCC 00-69
- 1x LCC 00-74
- 1X LCC 00-7
- 1x LCC 00-75
- 1x LCC 02-00
- 2x LCC 02-01
- 2x LCC 02-02
- 2x LCC 02-03
- 1x LCC 02-49
- 5x LCC 02-50
- 1x LCC 02-51
- 1x LCC 02-52
- 5x LCC 02-53
- 1x LCC 02-54

## SHELTER AND TOILET

Construct the canopy from LCC 00-75 and LCC 00-75. The notches in supports and side valence should meet with the LCC 00-12 decoration strips on the main shelter building.